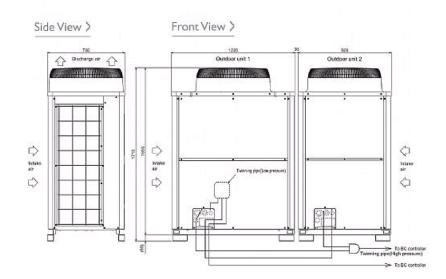

## Dimensions

PURY-P650YSJM-A

## **Product Details**

| PURY-P650YSJM-A                     |                |
|-------------------------------------|----------------|
| Capacity (kW):                      |                |
| Heating (Nominal)                   | 81.5           |
| Cooling (Nominal)                   | 73.0           |
| Heating (UK)                        | 73.8           |
| Cooling (UK)                        | 67.2           |
| Power Input (kW) Heating (Nominal)  | 20.47          |
| Power Input (kW) Cooling (Nominal)  | 21.53          |
| Power Input (kW) Heating (UK)       | 23.34          |
| Power Input (kW) Cooling (UK)       | 13.56          |
| Max No. of Connectable Indoor Units | 50             |
| Airflow(m3/min)                     | 225 /185       |
| Noise (dBA)                         | 62.5           |
| Width - mm                          | 1220           |
| Depth - mm                          | 760            |
| Height - mm                         | 1710           |
| Weight - kg                         | 270 + 245      |
| Electrical Supply                   | 380-415v, 50Hz |
| Phase                               | 3              |
| Mains Cable No. Cores               | 4 + earth      |
| Starting Current (A)                | 8              |
| Running Current (A) - Heating       | 31.6           |
| Running Current (A) - Cooling       | 33.2           |